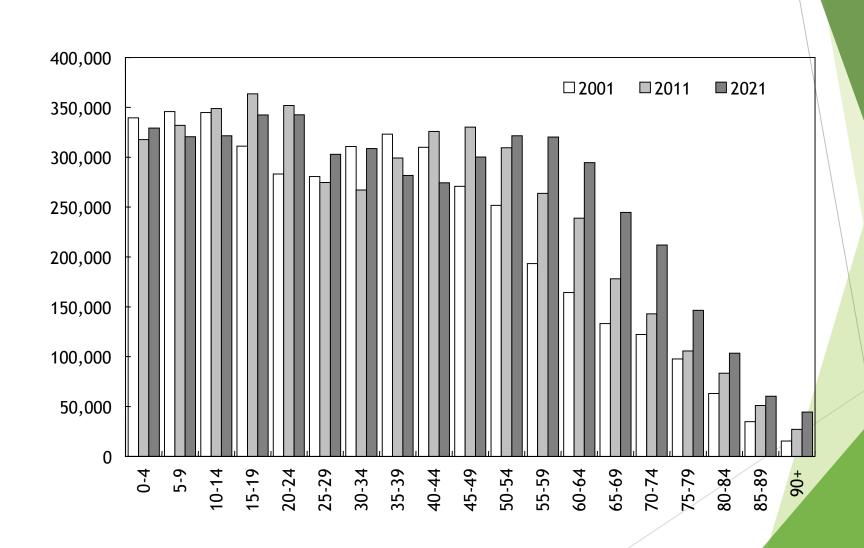

Source: The Treasury

NZIER (2005)
NZ Population Projections by Age Cohort (Assuming medium population growth)