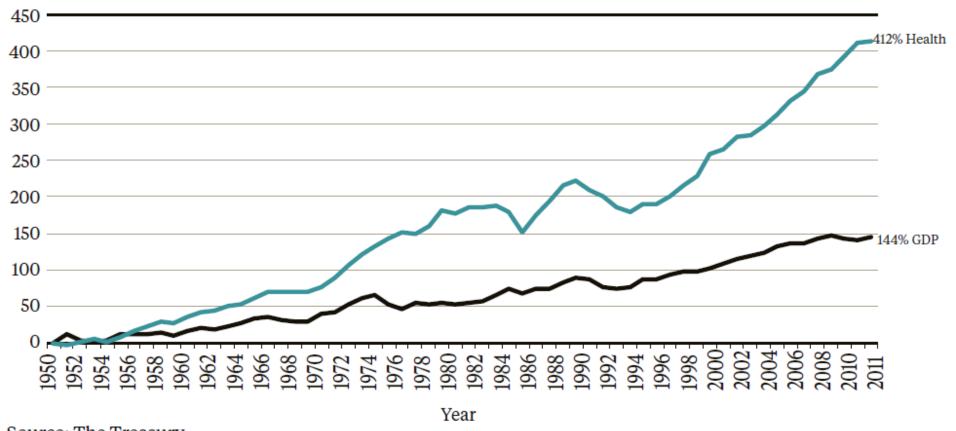

### Worrying Trends

- Rising Health Costs per patient
- People Living Longer
- More patients with more complex needs
- Aging workforce
- Fluctuating Clinical Workforce Availability

Figure 2: Health spending and GDP per person, inflation-adjusted

Source: The Treasury

NZIER (2005)
NZ Population Projections by Age Cohort (Assuming medium population growth)