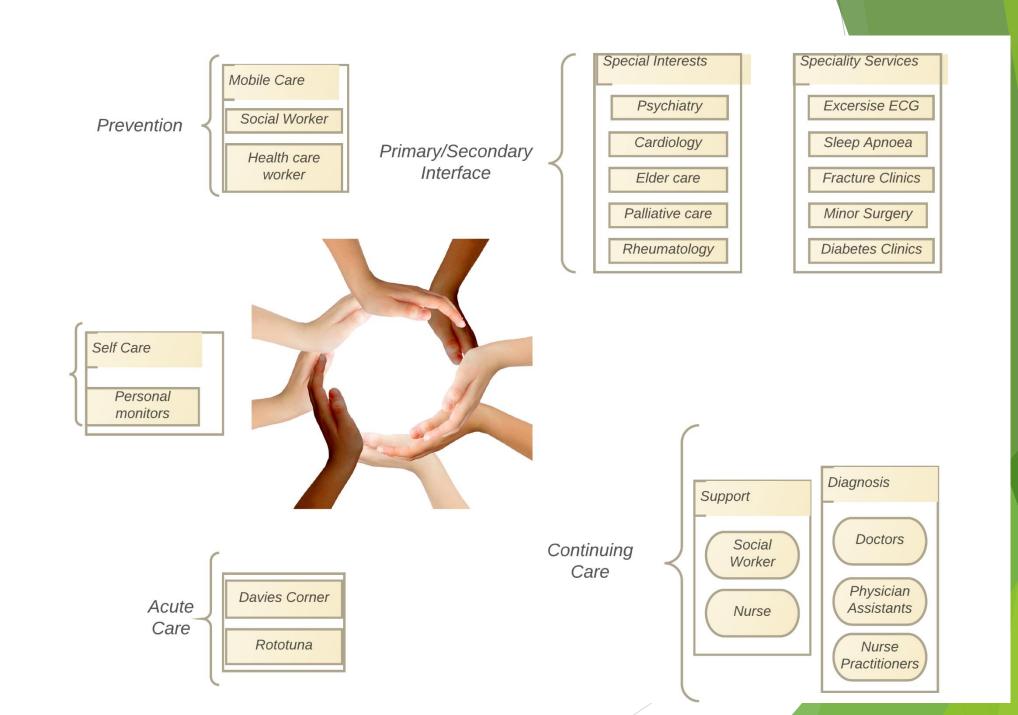

### Some solutions we have tried

- Stabilise workforce availability= New Providers (PA, NP, MA)
- Increase consultation numbers = Expand GP Team (OT, SW, Counselling)
- Work Force Multiplication = Students
- Reduce cost per consult = Skill Level Mix
- Increase satisfaction = New Services
- Decrease fixed expenses = Sharing staff, Premises

### **New Directions**