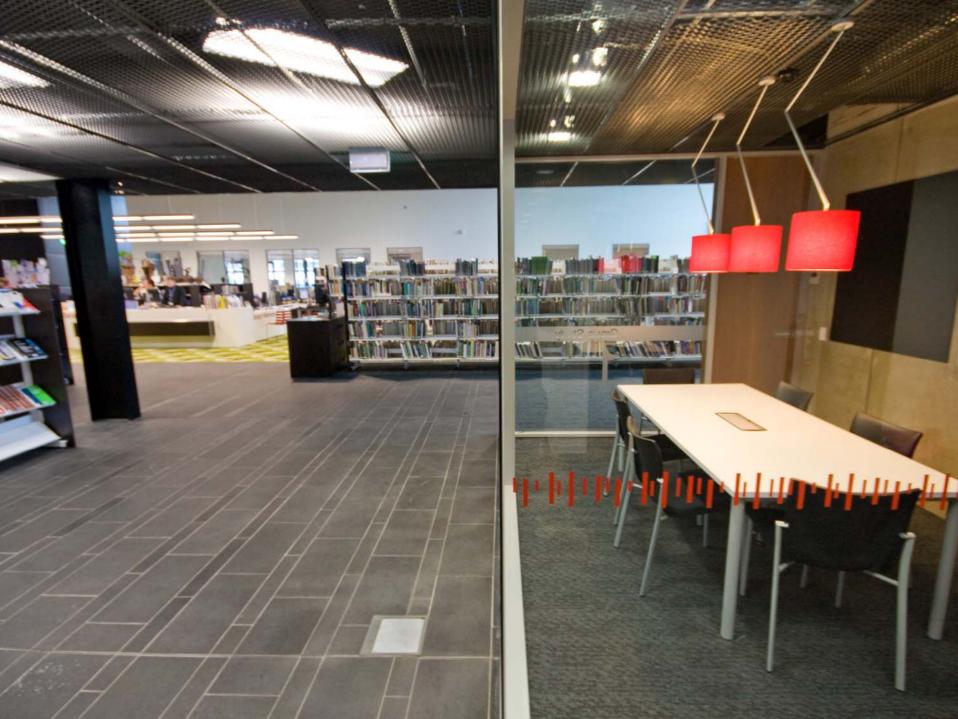

# Waikato Institute of Technology (Wintec) Library

Vision

Supporting Student Success

Mission statement

The Library's mission is to make its resources available and useful firstly to the Wintec community, secondly to other education or training providers with whom we have collaborative agreements. The Library supports, in a friendly and efficient manner, the learning, teaching and research needs of Wintec, as agreed with its users.