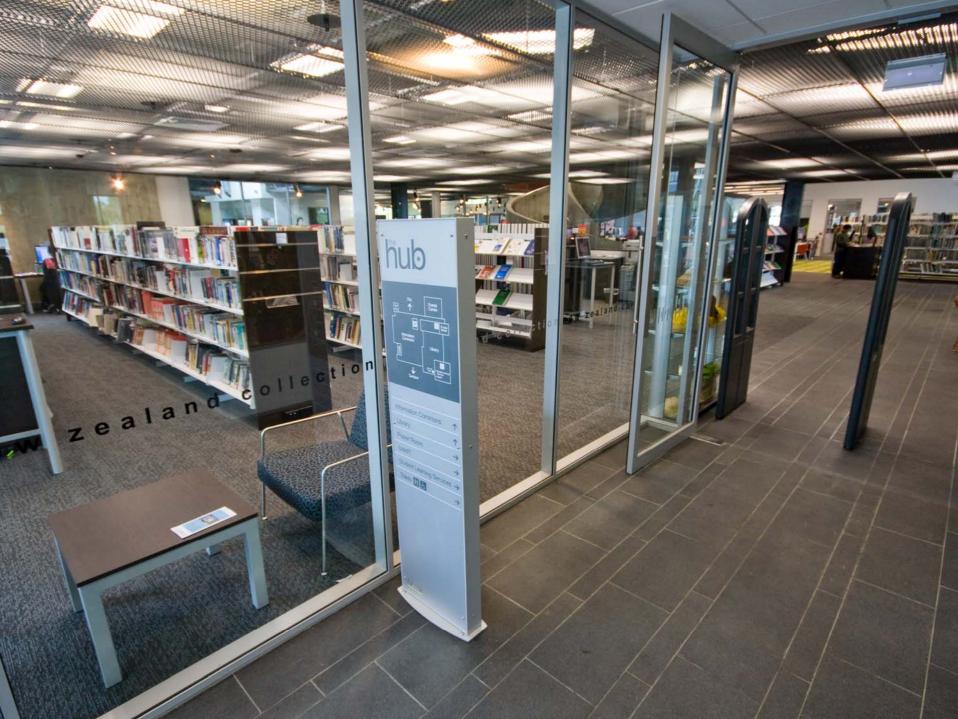

# Waikato Institute of Technology (Wintec) Library

Vision

Supporting Student Success

Mission statement

The Library's mission is to make its resources available and useful firstly to the Wintec community, secondly to other education or training providers with whom we have collaborative agreements. The Library supports, in a friendly and efficient manner, the learning, teaching and research needs of Wintec, as agreed with its users.