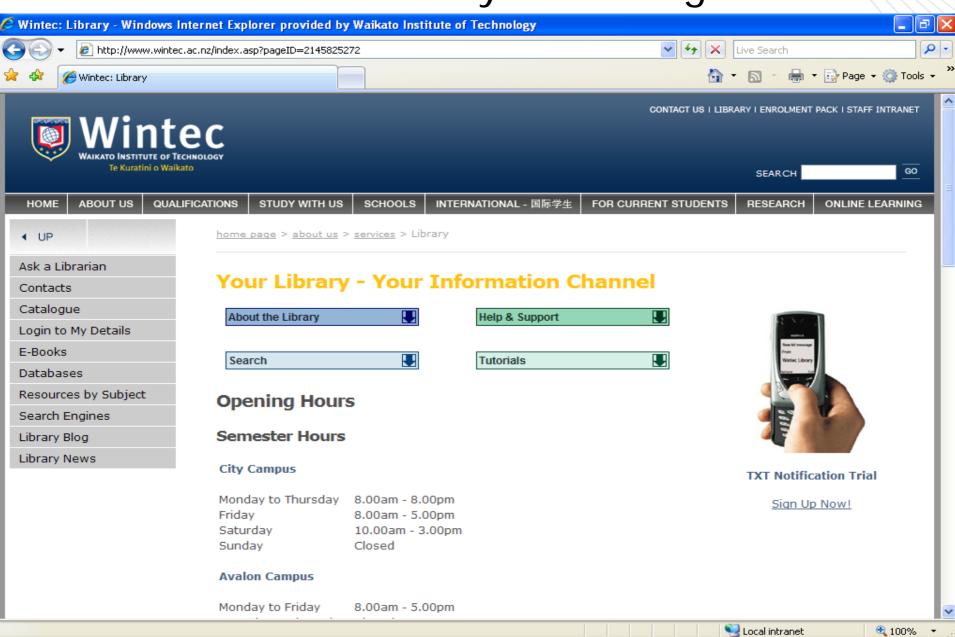

#### Wintec Library Home Page

Serials O...

□ Inbox - ...

Microsoft...

/ Wintec: ....

🔇 🕒 🐠 9:59 a.m.

🔒 🚱 🕒 🔟 🔘 🕲

KINGST...