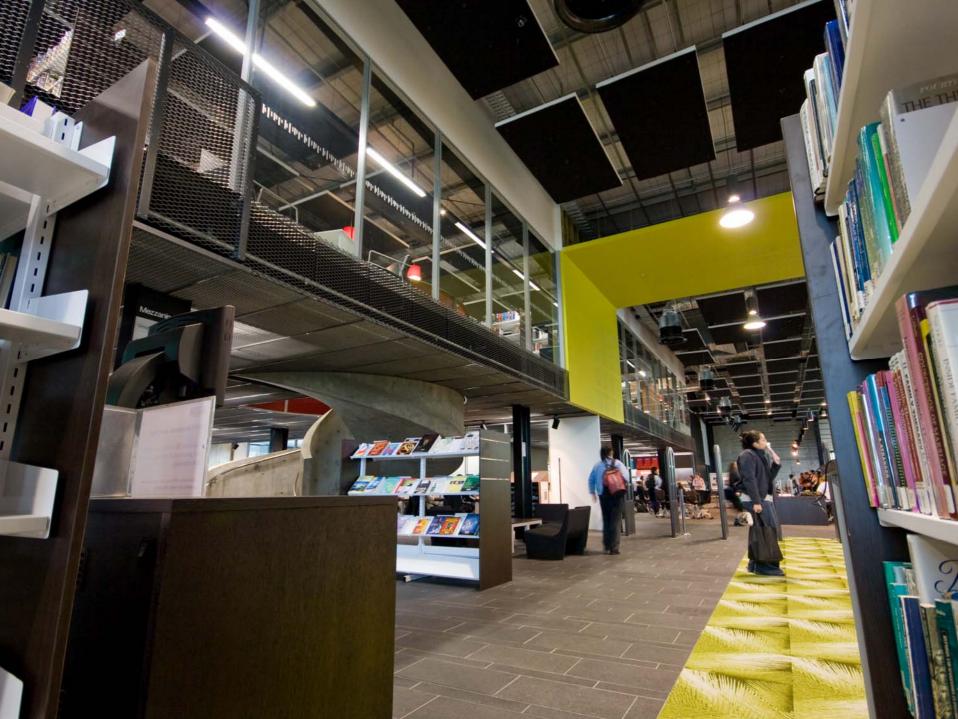

# Waikato Institute of Technology (Wintec) Library

Vision

Supporting Student Success

Mission statement

The Library's mission is to make its resources available and useful firstly to the Wintec community, secondly to other education or training providers with whom we have collaborative agreements. The Library supports, in a friendly and efficient manner, the learning, teaching and research needs of Wintec, as agreed with its users.