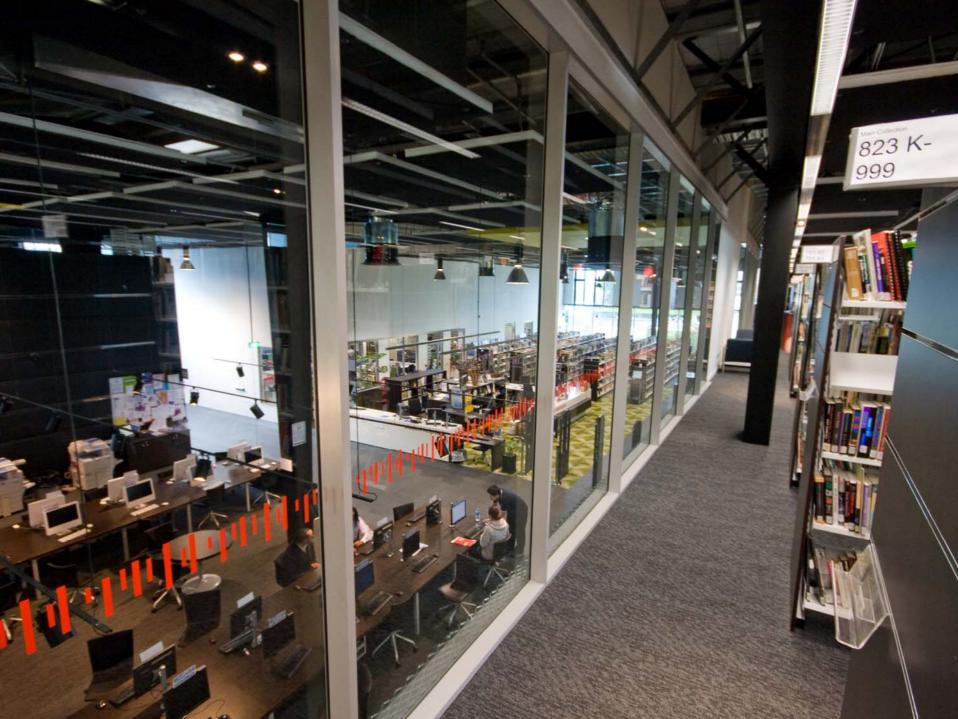

# Waikato Institute of Technology (Wintec) Library

Vision

Supporting Student Success

Mission statement

The Library's mission is to make its resources available and useful firstly to the Wintec community, secondly to other education or training providers with whom we have collaborative agreements. The Library supports, in a friendly and efficient manner, the learning, teaching and research needs of Wintec, as agreed with its users.