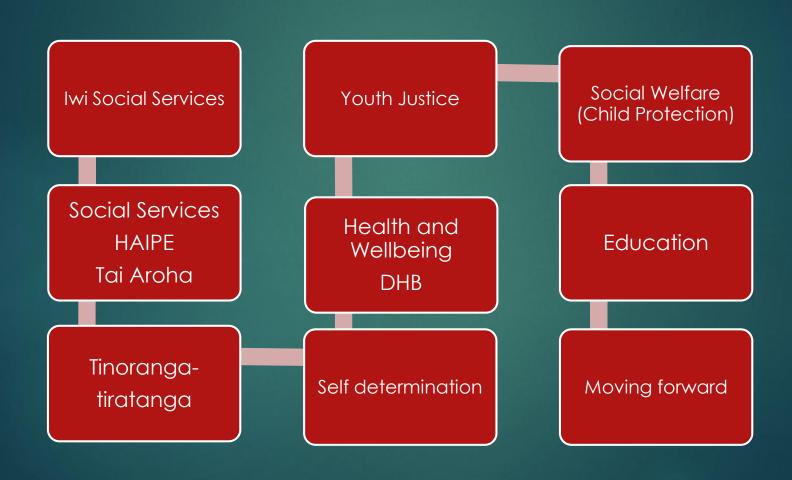

## "ETU MAORI"

CAROLL AUPOURI-MCLEAN

## Voluntary Work



# Contribution to whanau, hapu and iwi



#### Rangatiratanga



# Senior Academic Tutor







## Nelson Mandella – (1990)

"Education is the most powerful weapon you can use to change the world"

#### Rangatiratanga



# Daughter- Mokopuna



## Rangatiratanga



### Researcher

#### Manaakitanga – Mahi in academic communities

Children in Crisis

Nga Pae Te Maramata nga Te Atawahi o te Ao – Maori Independent Research Unit

Health
Research
CouncilHui
Whakapiripiri

National Association of Counsellors International Indigenous Conference 2014

#### Manaakitanga Mahi in research Communities



#### Manaakitanga Mahi in Social Service Agencies

| Raukura<br>Social<br>Services  | Hamilton Abuse Centre/Wom an's Refuge             | Link<br>House          |
|--------------------------------|-------------------------------------------