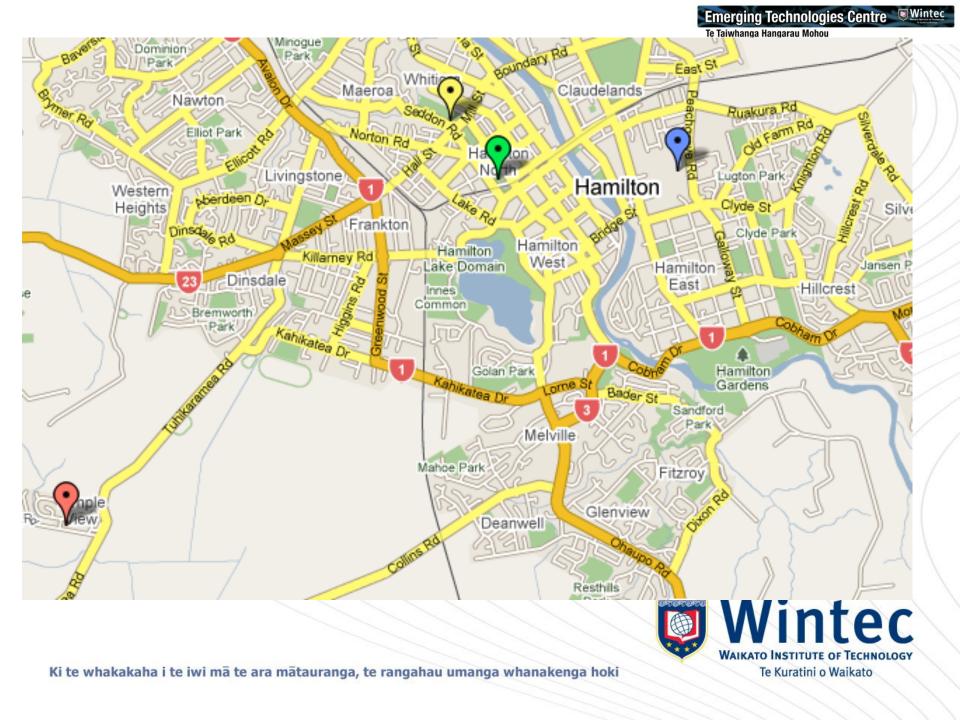

ial element: seascape, landscape, mediascape.
- **Phenomenology:** The study of "*phenomena*": appearances of things, or things as they appear in our experience, or the ways we experience things
- Thematic Cartography: The creation of maps of specific geographic themes, oriented toward specific audiences.



Emerging Technologies Centre

Te Taiwhanga Hangarau Mohou



# Impact is influenced by the instrument delivery



### **Vocational Education**

- Tutors engage learners in real-world, authentic situations, promoting concepts of
- Learning by "doing" rather than "listening" and

 Understanding "how to" rather than "about".





### Google Maps

http://maps.google.com/

## **QR** Codes

<u>http://en.wikipedia.org/wiki/QR Code</u>

# Microsoft Tags <u>http://www.microsoft.com/tag/</u>











Ki te whakakaha i te iwi mā te ara mātauranga, te rangahau umanga whanakenga hoki

Emerging Technologies Centre

Te Taiwhanga Hangarau Mohou

#### Emerging Technologies Centre Stintec

Te Taiwhanga Hangarau Mohou





Wintec WAIKATO INSTITUTE OF TECHNOLOGY Te Kuratini o Waikato

Emerging Technologies Centre Structure Te Taiwhanga Hangarau Mohou

# Contextualising Content Through Phenomenological Scapes