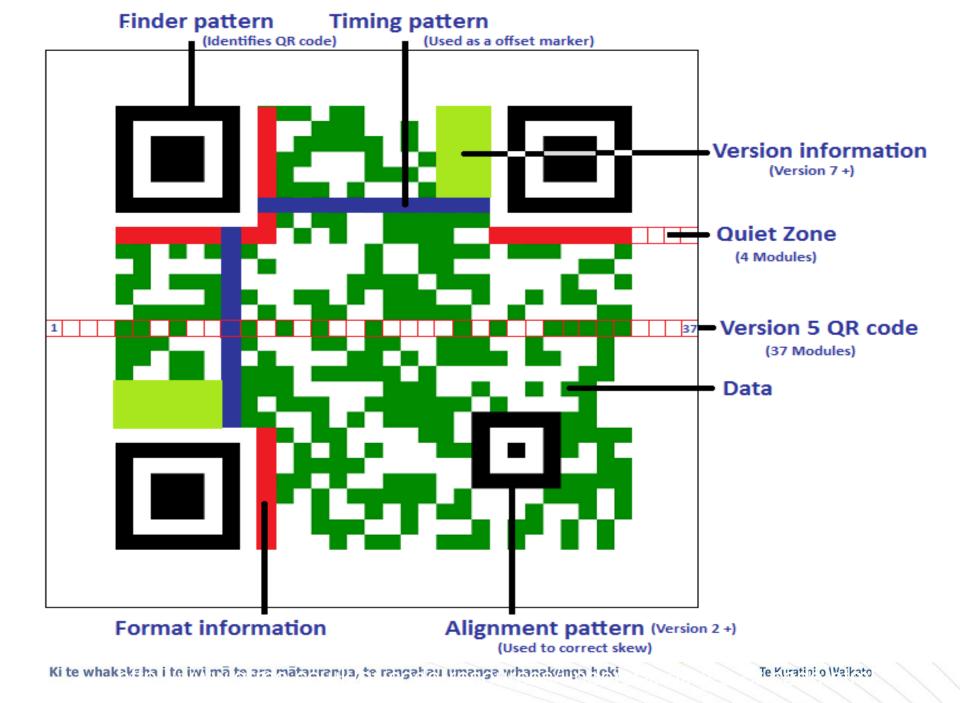

on Generated Content Using Web-Applications "Scapes"

### Dr John Clayton



### Emerging Technologies Centre Wintec

### Bar Codes One Dimensional





#### Emerging Technologies Centre Wintec

## Stacked Codes One Dimensional



Ki te whakakaha i te iwi mā te ara mātauranga, te rangahau umanga whanakenga hoki

Waikato Institute of Technology Te Kuratini o Waikato

### Two Dimensional

 QR code is presented in both the vertical and horizontal dimension (direction) (2D)

QR Code: Wintec





Author Richard Wheeler (Zephyris). Original uploader was Zephyris at en.wikipedia 🔂

Permission Licensed under the GFDL by the author; GFDL-SELF-NO-DISCLAIMERS; Released under the GNU Free Documentation License. (Reusing this image)



te iwi mā te ara mātauranga, te rangahau umanga whanakenga hoki





## Definitions

- Scape: Denotes a pictorial representation of a scene or view, as specified by an initial element: seascape, landscape, mediascape.
- **Phenomenology:** The study of "*phenomena*": appearances of things, or things as they appear in our experience, or the ways we experience things
- Thematic Cartography: The creation of maps of specific geographic themes, oriented toward specific audiences.



Emerging Technologies Centre

Te Taiwhanga Hangarau Mohou



# Impact is influenced by the instrument delivery



### **Vocational Education**

- Tutors engage learners in real-world, authentic situations, promoting concepts of
- Learning by "doing" rather than "listening" and

 Understanding "how to" rather than "about".





### Google Maps

http://maps.google.com/

## **QR** Code