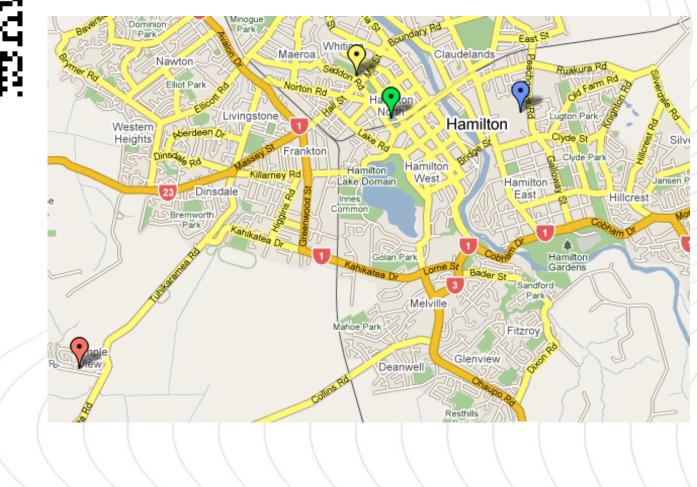

element: seascape, landscape, mediascape.
- **Phenomenology:** The study of "*phenomena*": appearances of things, or things as they appear in our experience, or the ways we experience things
- Thematic Cartography: The creation of maps of specific geographic themes, oriented toward specific audiences.



Emerging Technologies Centre

Te Taiwhanga Hangarau Mohou



# Impact is influenced by the instrument delivery



### **Vocational Education**

- Tutors engage learners in real-world, authentic situations, promoting concepts of
- Learning by "doing" rather than "listening" and

 Understanding "how to" rather than "about".





### Google Maps

http://maps.google.com/

## **QR** Codes

<u>http://en.wikipedia.org/wiki/QR Code</u>

# Microsoft Tags <u>http://www.microsoft.com/tag/</u>











Ki te whakakaha i te iwi mā te ara mātauranga, te rangahau umanga whanakenga hoki

Emerging Technologies Centre

Te Taiwhanga Hangarau Mohou

#### Emerging Technologies Centre Stintec

Te Taiwhanga Hangarau Mohou





Wintec WAIKATO INSTITUTE OF TECHNOLOGY Te Kuratini o Waikato

Emerging Technologies Centre Structure Te Taiwhanga Hangarau Mohou

# Contextualising Content Through Phenomenological Scapes