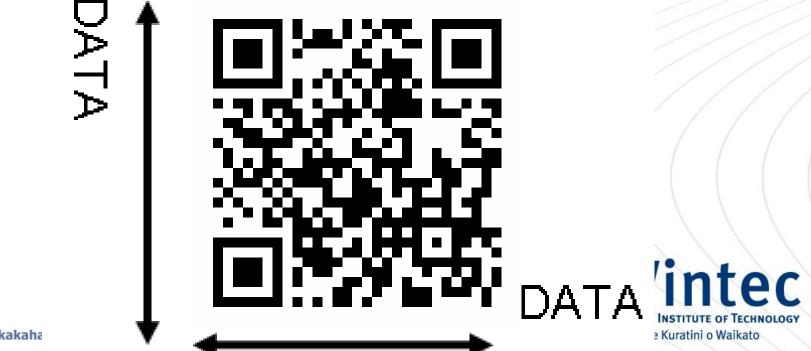

### Two Dimensional

 QR code is presented in both the vertical and horizontal dimension (direction) (2D)

QR Code: Wintec

Author Richard Wheeler (Zephyris). Original uploader was Zephyris at en.wikipedia 🔂