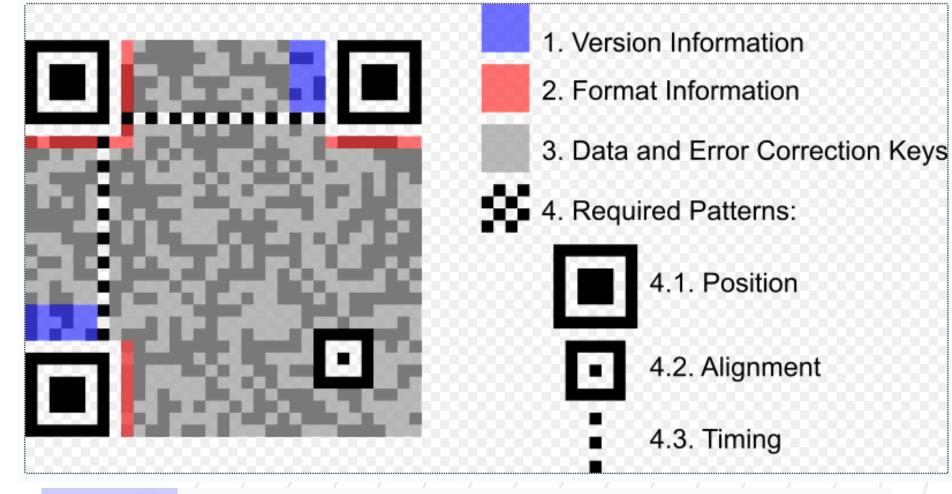

## Location Generated Content Using Web-Applications "Scapes"

### Dr John Clayton



### Emerging Technologies Centre Wintec

### Bar Codes One Dimensional





#### Emerging Technologies Centre Wintec

## Stacked Codes One Dimensional



Ki te whakakaha i te iwi mā te ara mātauranga, te rangahau umanga whanakenga hoki

Waikato Institute of Technology Te Kuratini o Waikato

### Two Dimensional

 QR code is presented in both the vertical and horizontal dimension (direction) (2D)

QR Code: Wintec





Author Richard Wheeler (Zephyris). Original uploader was Zephyris at en.wikipedia 🔂

Permission Licensed under the GFDL by the author; GFDL-SELF-NO-DISCLAIMERS; Released under the GNU Free Documentation License. (Reusing this image)



te iwi mā te ara mātauranga, te rangahau umanga whanakenga hoki





## Definitions

- Scape: Denotes a pictorial representation of a scene or view, as specified by an initial element: seascape, landscape, mediascape.
- **Phenomenology:** The study of "*phenomena*": appearances of things, or things as they appear in our experience, or the ways we experience things
- Thematic Cartography: The creation of maps of specific geographic themes, oriented toward specific audiences.



Emerging Technologies Centre

Te Taiwhanga Hangarau Mohou



# Impact is influen