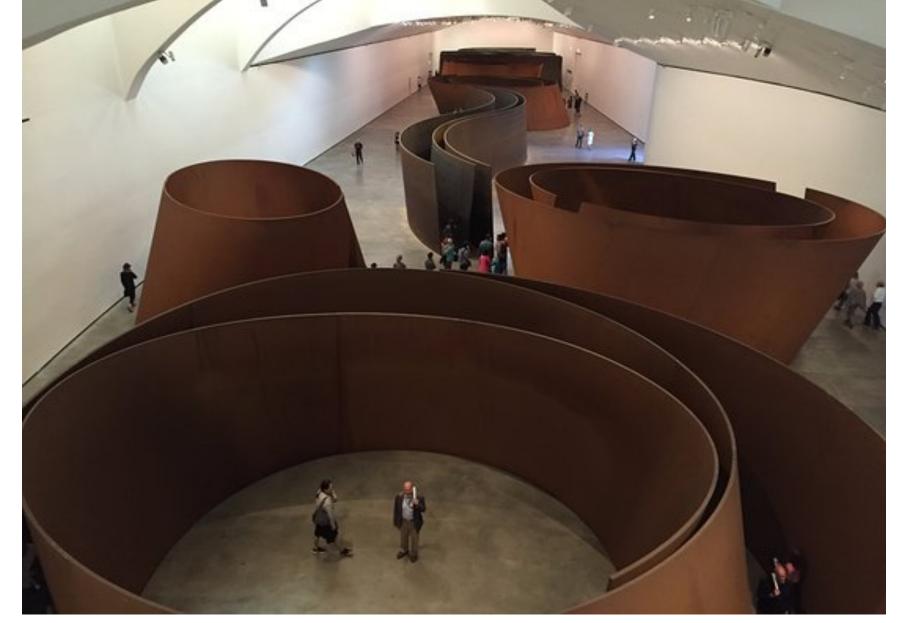

Carsten Holler Test Site Unilever Commission Turbine Hall Tate Modern 2006

Olafur Eliasson The Weather Project Unilever Commission Turbine Hall Tate Modern 2003

Richard Serra Installation view, *Torqued Ellipses I, II, IV, V, VI* (1996-99), *Double Torqued Ellipses I, II, III* (1997-99) and *Snake* (1996) Nine sculptures, weathering steel. Variable dimensions (Museo Guggenheim Bilbao)