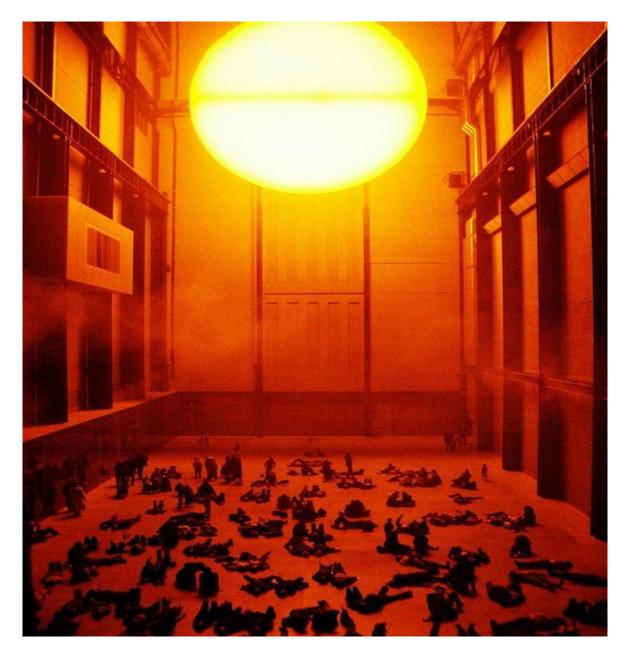

Carsten Holler Test Site Unilever Commission Turbine Hall Tate Modern 2006

Olafur Eliasson The Weather Project Unilever Commission Turbine Hall Tate Modern 2003

Richard Serra Installation view, *Torqued Ellipses I, II, IV, V, VI* (1996-99), *Double Torqued Ellipses I, II, III* (1997-99) and *Snake* (1996) Nine sculptures, weathering steel. Variable dimensions (Museo Guggenheim Bilbao)