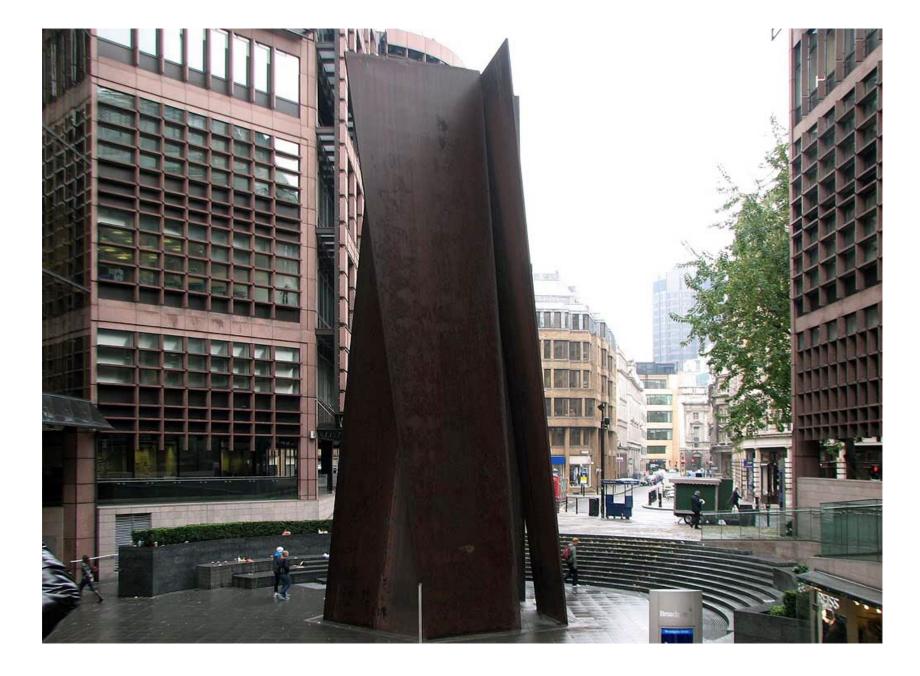

Nicholas Poussin Landscape with Calm 1650 and Landscape with a Man Killed by a Snake 1648

Andy Warhol *Brillo Boxes* Screenprint and ink on wood Each: 17 x 17 x 14 inches (43.2 x 43.2 x 35.6 cm) 1964

Richard Serra Fulcrum Broadgate Circus London 1987