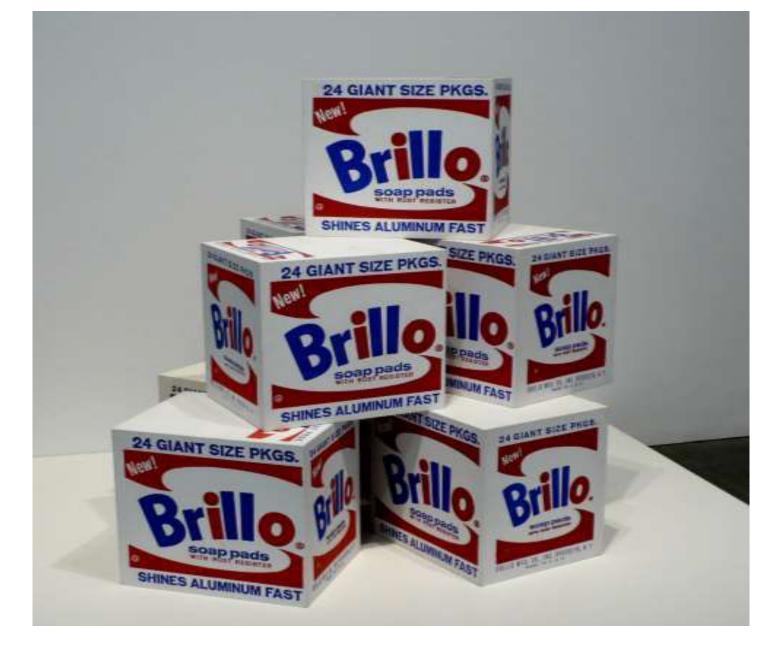

Nicholas Poussin Landscape with Calm 1650 and Landscape with a Man Killed by a Snake 1648

Andy Warhol *Brillo Boxes* Screenprint and ink on wood Each: 17 x 17 x 14 inches (43.2 x 43.2 x 35.6 cm) 1964

Richard Serra Fulcrum Broadgate Circus London 1987