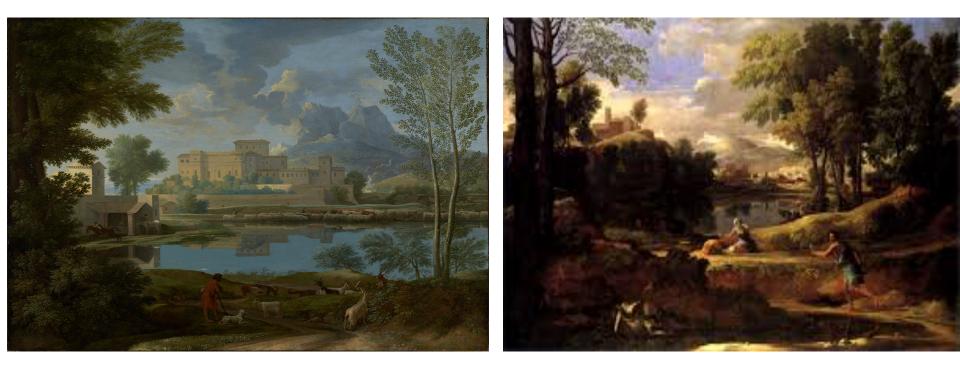

Nicholas Poussin Landscape with Calm 1650 and Landscape with a Man Killed by a Snake 1648

Andy Warhol *Brillo Boxes* Screenprint and ink on wood Each: 17 x 17 x 14 inches (43.2 x 43.2 x 35.6 cm) 1964

Richard Serra Fulcrum Broadgate Circus London 1987