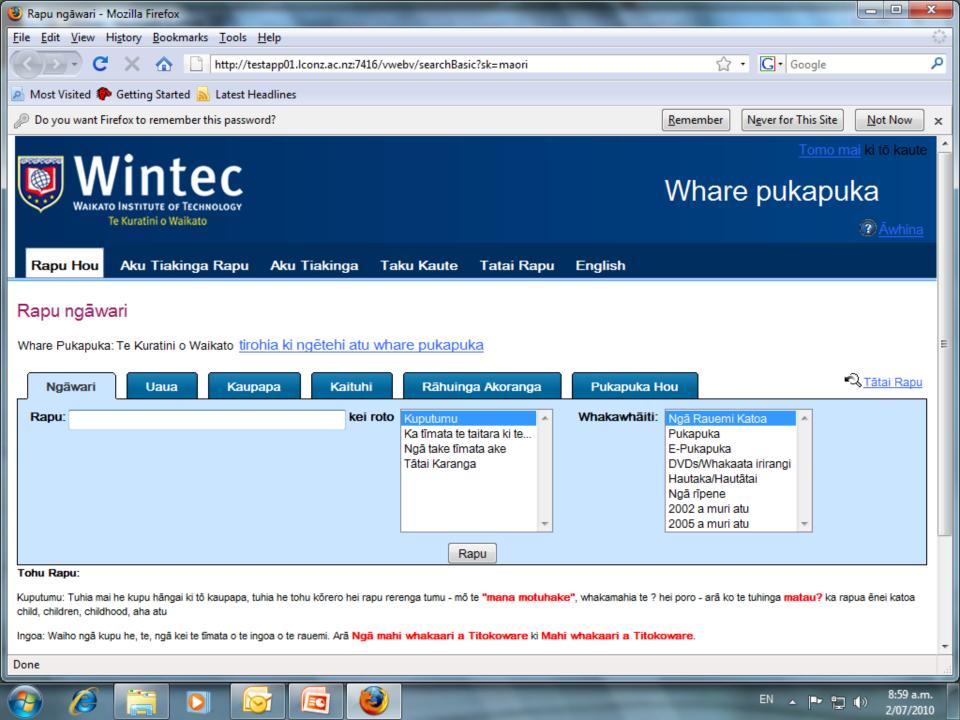

#### Te Reo Maori OPAC

## Purpose

To deliver a Te Reo Maori version of webVoyage with all the functionality of the primary module

All LCoNZ sites agreed to undertake the work and to adopt a similar interface