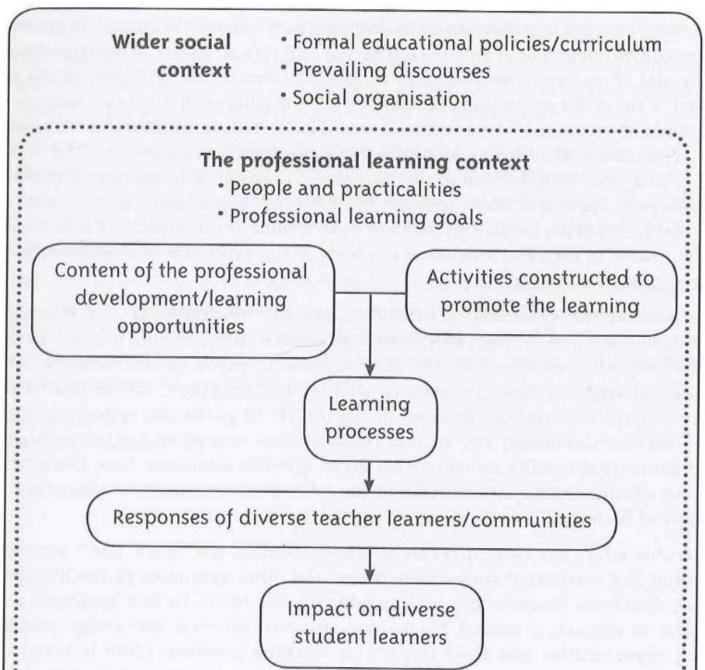

#### Professional development

- What are your experiences?
- How did the PD improve your teaching?
- Did your improved teaching enhance learner outcomes?

Analysing the effectiveness of Professional Development. Timperley et al., 2007, p. 24